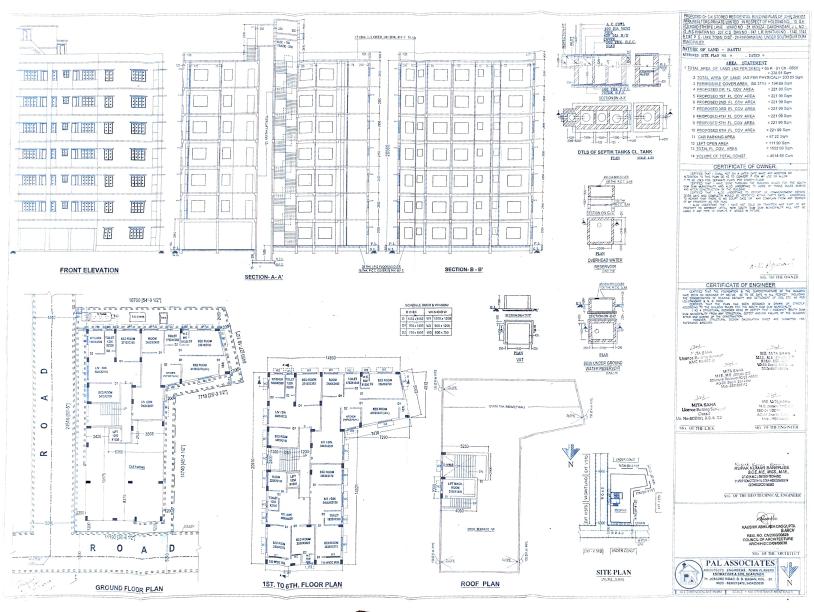

1-32AH9

ground floor RCC Structure as per Provisionally sanctioned plan in Ground floor roof brounds Final Scrotded in Scrotded in Phase II-aself after Completion of Journal of Phase II-aself after Structure as part of the Phase II-aself and Thomas Brounds and Thomas Brounds are as a part of the II-aself as a part of the II-a SANCTIONED Provisionally up to